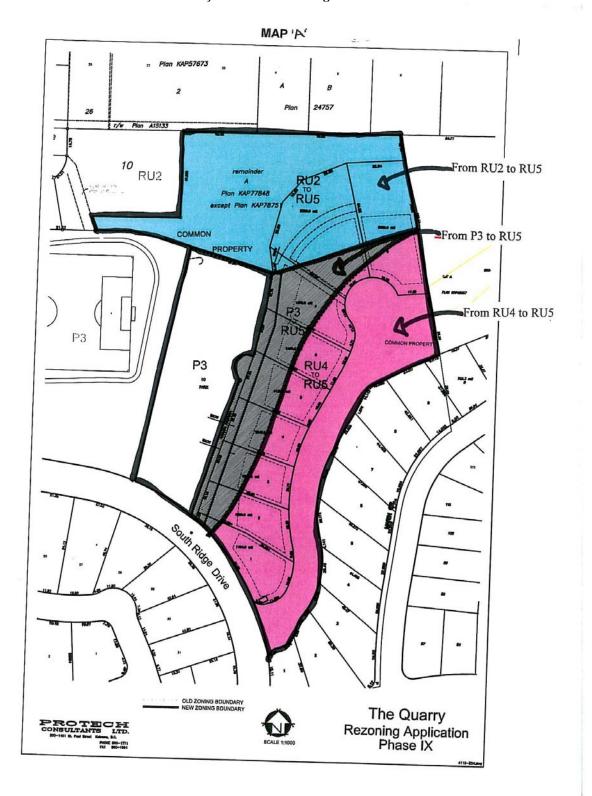

- 1. THAT City of Kelowna Zoning Bylaw No. 8000 be amended by changing the zoning classification of part of Lot A, District Lot 357, SDYD, Plan KAP77848 Except Plans KAP78751, KAP80522, KAP81111 and KAP81112 located on 4885 South Ridge Drive Kelowna, B.C., from RU4-Low Density Cluster Housing zone, RU2-Medium Lot Housing zone, P3-Parks and Open Space zone to the RU5-Bareland Strata Housing zone and P3-Parks and Open Space zone as per Map 'A' attached to and forming part of this Bylaw:
- 2. This bylaw shall come into full force and effect and is binding on all persons as and from the date of adoption.